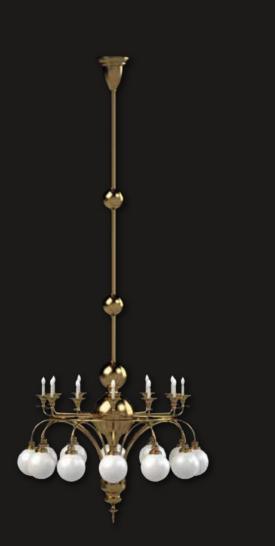

## ALDENE CHANDELIER

0

1

ALDEN CHANDELIER™

54" W · 43" H

≈115 lbs.

BRASS

(12) 40W CANDELABRA1 CIRCUIT UP(12) 100W A191 CIRCUIT DOWN

STEM SUSPENSION

NRTL: DRY, DAMP

\*captured in Aged Brass patina / white opal glass

Designs are the sole property of Crenshaw Lighting and may not be conveyed to third parties without express written consent. Copyright © 2022 Crenshaw Lighting All Rights Reserved