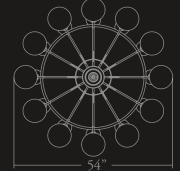

## ALDENE CHANDELIER

0

1

ALDEN CHANDELIER™

54" W · 43" H

≈115 lbs.

BRASS

(12) 40W CANDELABRA1 CIRCUIT UP(12) 100W A191 CIRCUIT DOWN