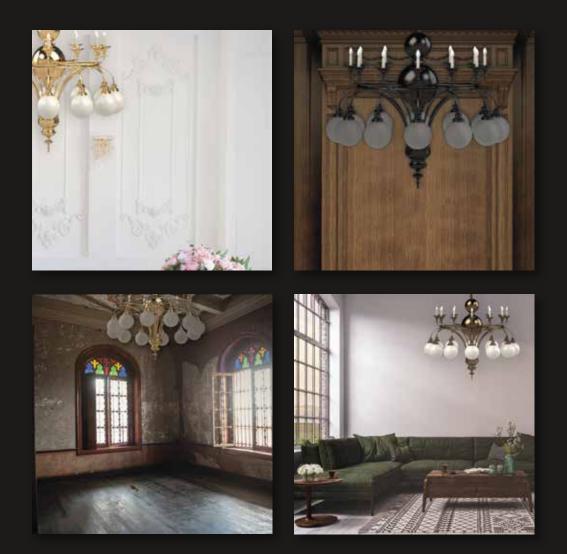

## ALDENE CHANDELIER

0

1

ALDEN CHANDELIER™

54" W · 43" H

≈115 lbs.

BRASS

(12) 40W CANDELABRA1 CIRCUIT UP(12) 100W A191 CIRCUIT DOWN

STEM SUSPENSION

NRTL: DRY, DAMP

\*captured in Aged Brass patina / white opal glass

Designs are the sole property of Crenshaw Lighting and may not be conveyed to third parties without express written consent. Copyright © 2022 Crenshaw Lighting All Rights Reserved

All Crenshaw fixtures are NRTL listed unless otherwise noted. All fixtures are lab tested and certified to comply with ballast, driver, and component manufacturer warranty requirements.

ALDEN CHANDELIER™

ALDEN CHANDELIER™

RENSHAWLIGHTING.COM