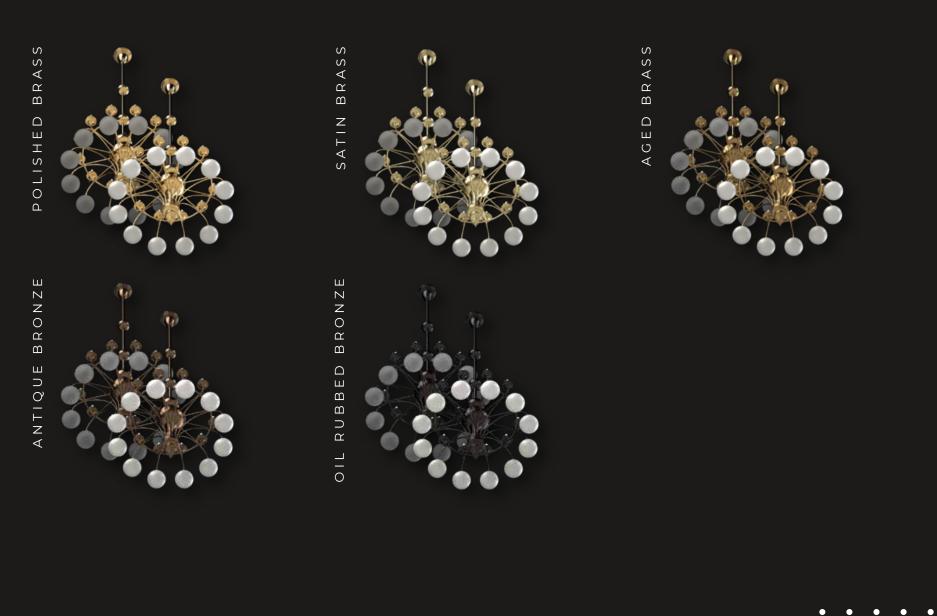

STEM SUSPENSION

NRTL: DRY, DAMP

\*captured in Aged Brass patina / white opal glass

Designs are the sole property of Crenshaw Lighting and may not be conveyed to third parties without express written consent. Copyright © 2022 Crenshaw Lighting All Rights Reserved