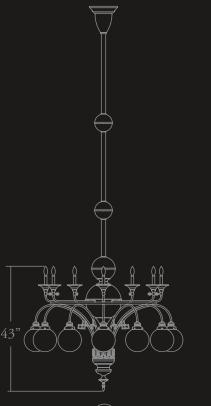

## ALDENE CHANDELIER

0

1

ALDEN CHANDELIER™

54" W · 43" H

≈115 lbs.

BRASS

(12) 40W CANDELABRA1 CIRCUIT UP(12) 100W A191 CIRCUIT DOWN

STEM SUSPENSION

NRTL: DRY, DAMP

\*captured in Aged Brass patina / white opal glass

Designs are the sole property of Crenshaw Lighting and may not be conveyed to third parties without express written consent. Copyright © 2022 Crenshaw Lighting All Rights Reserved