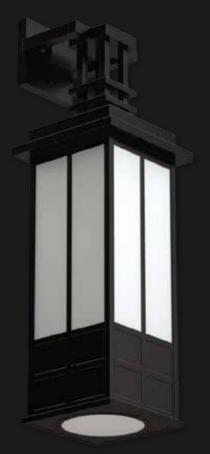

## KENNEDY sconce

## KENNEDY sconcem

 10 ½" W · 35 ½" H · 12" EXT

≈35 lbs.

BRASS

(1) 60W A19 1 CIRCUIT

NRTL: DRY, DAMP

\*captured in Oil Rubbed Bronze patina / white opal glass

Designs are the sole property of Crenshaw Lighting and may not be conveyed to third parties without express written consent. Copyright © 2022 Crenshaw Lighting All Rights Reserved