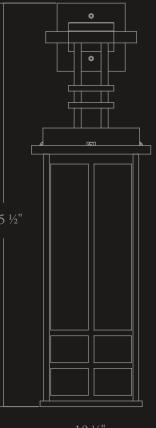

## KENNEDY sconcem

 10 ½" W · 35 ½" H · 12" EXT

≈35 lbs.

BRASS

(1) 60W A19 1 CIRCUIT

NRTL: DRY, DAMP

\*captured in Oil Rubbed Bronze patina / white opal glass

Designs are the sole property of Crenshaw Lighting and may not be conveyed to third parties without express written consent. Copyright © 2022 Crenshaw Lighting All Rights Reserved