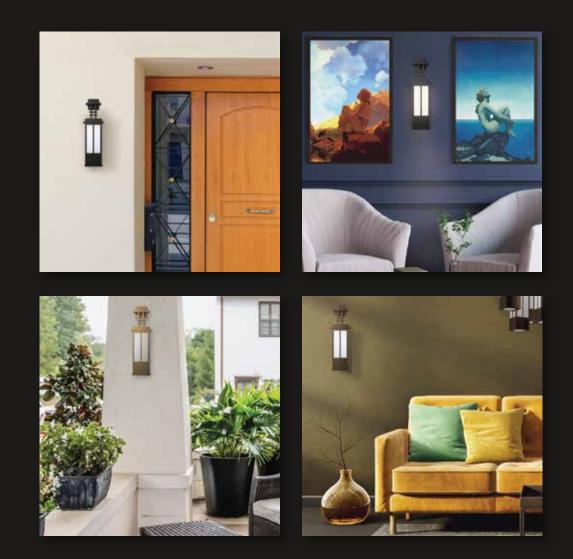

## KENNEDY sconce

## KENNEDY sconcem

 10 ½" W · 35 ½" H · 12" EXT

≈35 lbs.

BRASS

(1) 60W A19 1 CIRCUIT

NRTL: DRY, DAMP

\*captured in Oil Rubbed Bronze patina / white opal glass

Designs are the sole property of Crenshaw Lighting and may not be conveyed to third parties without express written consent. Copyright © 2022 Crenshaw Lighting All Rights Reserved