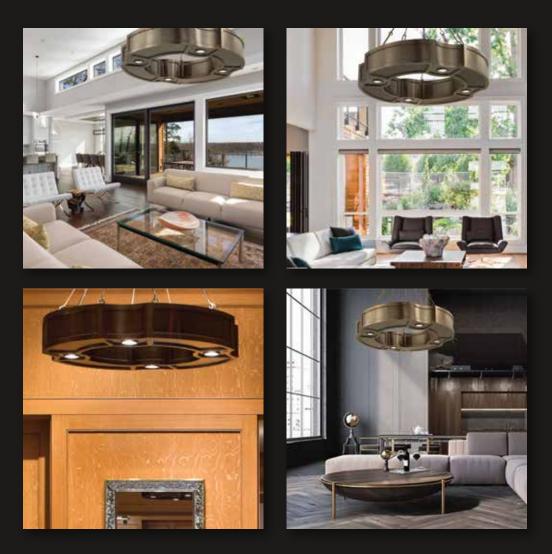

## PARK VIEW Chandelier

42" W ⋅ 7" H ⋅ 28 ½" C

(4) 60W A19 1 CIRCUIT - UPLIGHT (4) 60 A19 1 CIRCUIT - DOWNLIGHT

CHAIN & STEM SUSPENSION

NRTL: DRY, DAMP

\*captured in Antique Bronze patina / clear frosted glass