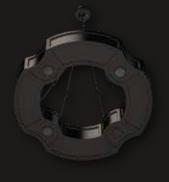

## PARK VIEW Chandelier

42" W ⋅ 7" H ⋅ 28 ½" C

(4) 60W A19 1 CIRCUIT - UPLIGHT (4) 60 A19 1 CIRCUIT - DOWNLIGHT

CHAIN & STEM SUSPENSION

NRTL: DRY, DAMP

\*captured in Antique Bronze patina / clear frosted glass