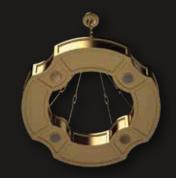

CRENSHAWLIGHTING.COM

ANTIQUE BRONZE

POLISHED BRASS

OIL RUBBED BRONZE

AGED BRASS