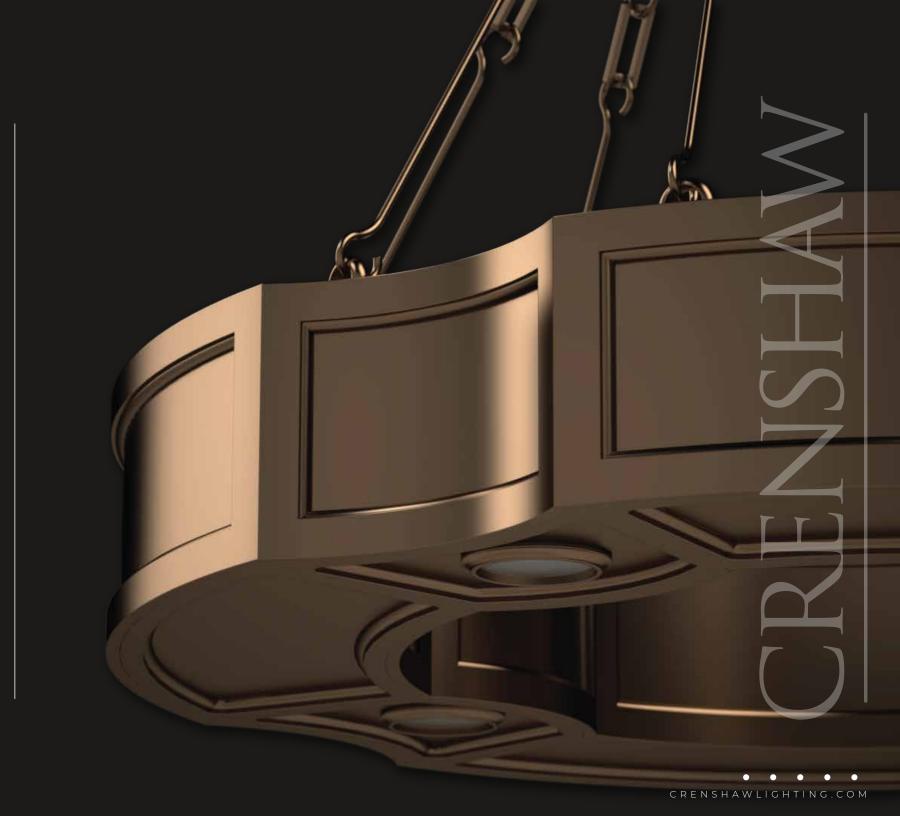

## PARK VIEW Chandelier

42" W ⋅ 7" H ⋅ 28 ½" C

(4) 60W A19 1 CIRCUIT - UPLIGHT (4) 60 A19 1 CIRCUIT - DOWNLIGHT

CHAIN & STEM SUSPENSION

NRTL: DRY, DAMP

\*captured in Antique Bronze patina / clear frosted glass