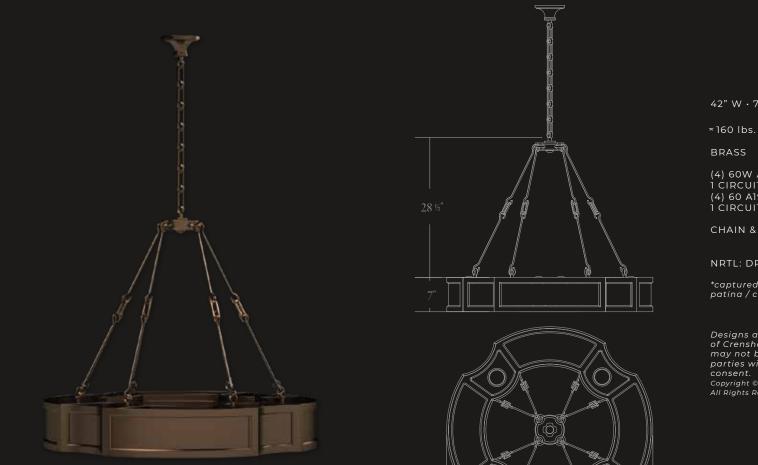

## PARK VIEW Chandelier

42" W ⋅ 7" H ⋅ 28 ½" C

(4) 60W A19 1 CIRCUIT - UPLIGHT (4) 60 A19 1 CIRCUIT - DOWNLIGHT

CHAIN & STEM SUSPENSION

NRTL: DRY, DAMP

\*captured in Antique Bronze patina / clear frosted glass