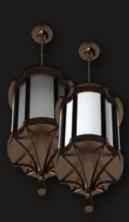

## PARK VIEW Pendant.

## PARK VIEW

17" W • 49" H

≈135 lbs.

BRASS

(2) 150W A21 1 CIRCUIT

CHAIN SUSPENSION

NRTL: DRY, DAMP

\*captured in Antique Bronze patina / white opal glass