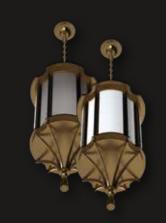

## PARK VIEW Pendant.

## PARK VIEW

17" W • 49" H

≈135 lbs.

BRASS

(2) 150W A21 1 CIRCUIT

CHAIN SUSPENSION

NRTL: DRY, DAMP

\*captured in Antique Bronze patina / white opal glass