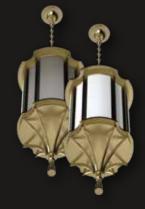

## PARK VIEW Pendant.

## PARK VIEW

17" W • 49" H

≈135 lbs.

BRASS

(2) 150W A21 1 CIRCUIT

CHAIN SUSPENSION

NRTL: DRY, DAMP

\*captured in Antique Bronze patina / white opal glass