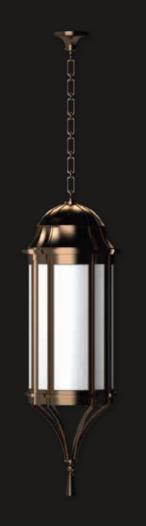

## PARK VIEW Pendant.

## PARK VIEW

17" W • 49" H

≈135 lbs.

BRASS

(2) 150W A21 1 CIRCUIT

CHAIN SUSPENSION

NRTL: DRY, DAMP

\*captured in Antique Bronze patina / white opal glass