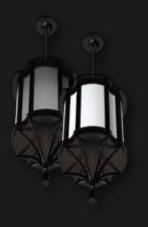

## PARK VIEW Pendant.

## PARK VIEW

17" W • 49" H

≈135 lbs.

BRASS

(2) 150W A21 1 CIRCUIT

CHAIN SUSPENSION

NRTL: DRY, DAMP

\*captured in Antique Bronze patina / white opal glass