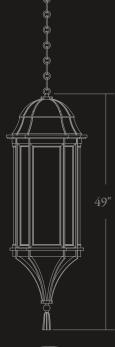

## PARK VIEW

17" W • 49" H

≈135 lbs.

BRASS

(2) 150W A21 1 CIRCUIT

CHAIN SUSPENSION

NRTL: DRY, DAMP

\*captured in Antique Bronze patina / white opal glass