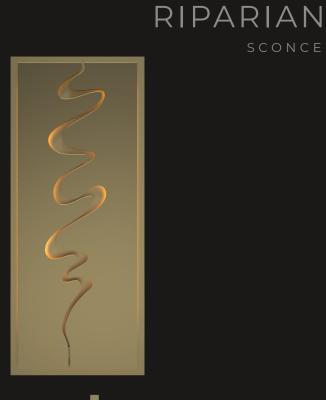

RIPARIAN sconce...

©Crenshaw Lighting 2023

### RIPARIAN sconcem

Fixture: Riparian Wall Sconce Rear access Wall Mounted Weight: 38lbs Width: 8" Height: 19" Crown/Extension: 2 1/8" Finish: Satin Brass Lens: N/A Lamping: Integrated LED 3000K NRTL: Damp Location Notes: Custom Finish Options Available

\*Captured in Satin Brass