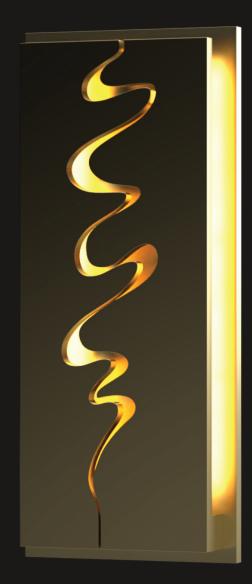

### RIPARIAN sconcem

Fixture: Riparian Wall Sconce Rear access Wall Mounted Weight: 38lbs Width: 8" Height: 19" Crown/Extension: 2 1/8" Finish: Satin Brass Lens: N/A Lamping: Integrated LED 3000K NRTL: Damp Location Notes: Custom Finish Options Available

\*Captured in Satin Brass