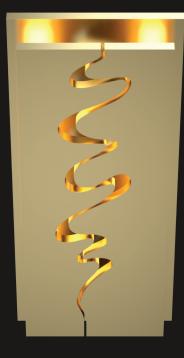

### RIPARIAN sconcem

Fixture: Riparian Wall Sconce Rear access Wall Mounted Weight: 38lbs Width: 8" Height: 19" Crown/Extension: 2 1/8" Finish: Satin Brass Lens: N/A Lamping: Integrated LED 3000K NRTL: Damp Location Notes: Custom Finish Options Available