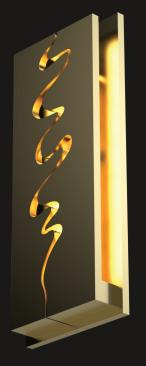

### RIPARIAN sconcem

Fixture: Riparian Wall Sconce Rear access Wall Mounted Weight: 38lbs Width: 8" Height: 19" Crown/Extension: 2 1/8" Finish: Satin Brass Lens: N/A Lamping: Integrated LED 3000K NRTL: Damp Location Notes: Custom Finish Options Available

\*Captured in Satin Brass