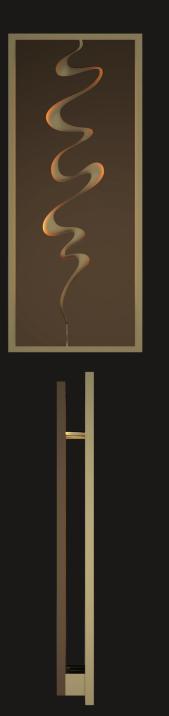

### RIPARIAN sconcem

Fixture: Riparian Wall Sconce Rear access Wall Mounted Weight: 38lbs Width: 8" Height: 19" Crown/Extension: 2 1/8" Finish: Satin Brass Lens: N/A Lamping: Integrated LED 3000K NRTL: Damp Location Notes: Custom Finish Options Available

\*Captured in Satin Brass