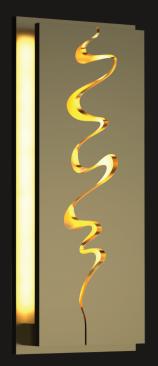

### RIPARIAN sconcem

Fixture: Riparian Wall Sconce Rear access Wall Mounted Weight: 38lbs Width: 8" Height: 19" Crown/Extension: 2 1/8" Finish: Satin Brass Lens: N/A Lamping: Integrated LED 3000K NRTL: Damp Location Notes: Custom Finish Options Available