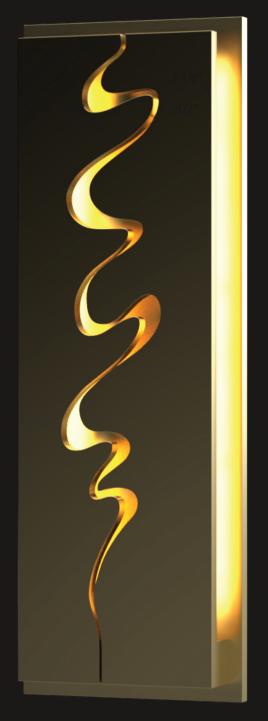

### RIPARIAN sconcem

Fixture: Riparian Wall Sconce Rear access Wall Mounted Weight: 38lbs Width: 8" Height: 19" Crown/Extension: 2 1/8" Finish: Satin Brass Lens: N/A Lamping: Integrated LED 3000K NRTL: Damp Location Notes: Custom Finish Options Available

\*Captured in Satin Brass