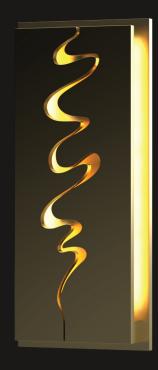

RIPARIAN sconce...

©Crenshaw Lighting 2023

### RIPARIAN sconcem

Fixture: Riparian Wall Sconce Rear access Wall Mounted Weight: 38lbs Width: 8" Height: 19" Crown/Extension: 2 1/8" Finish: Satin Brass Lens: N/A Lamping: Integrated LED 3000K NRTL: Damp Location Notes: Custom Finish Options Available

\*Captured in Satin Brass