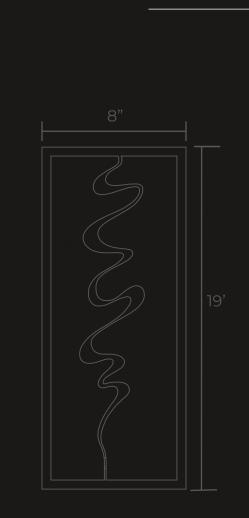

2.125"

### RIPARIAN sconcem

Fixture: Riparian Wall Sconce Rear access Wall Mounted Weight: 38lbs Width: 8" Height: 19" Crown/Extension: 2 1/8" Finish: Satin Brass Lens: N/A Lamping: Integrated LED 3000K NRTL: Damp Location Notes: Custom Finish Options Available