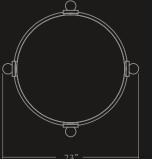

## SYMPHONIA GLOBE

23" W · 27" H

≈60 lbs.

BRASS

(1) 60W A19 1 CIRCUIT

STEM SUSPENSION

NRTL: DRY, DAMP

\*captured in multitextured plated nickel / white opal glass