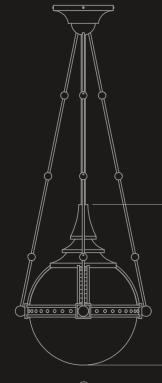

## SYMPHONIA GLOBE

23" W · 27" H

≈60 lbs.

BRASS

(1) 60W A19 1 CIRCUIT

STEM SUSPENSION

NRTL: DRY, DAMP

\*captured in multitextured plated nickel / white opal glass