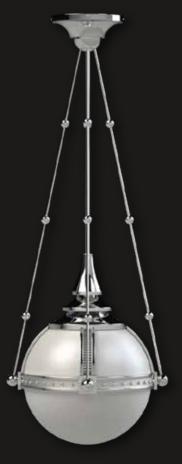

## SYMPHONIA GLOBE

23" W · 27" H

≈60 lbs.

BRASS

(1) 60W A19 1 CIRCUIT

STEM SUSPENSION

NRTL: DRY, DAMP

\*captured in multitextured plated nickel / white opal glass