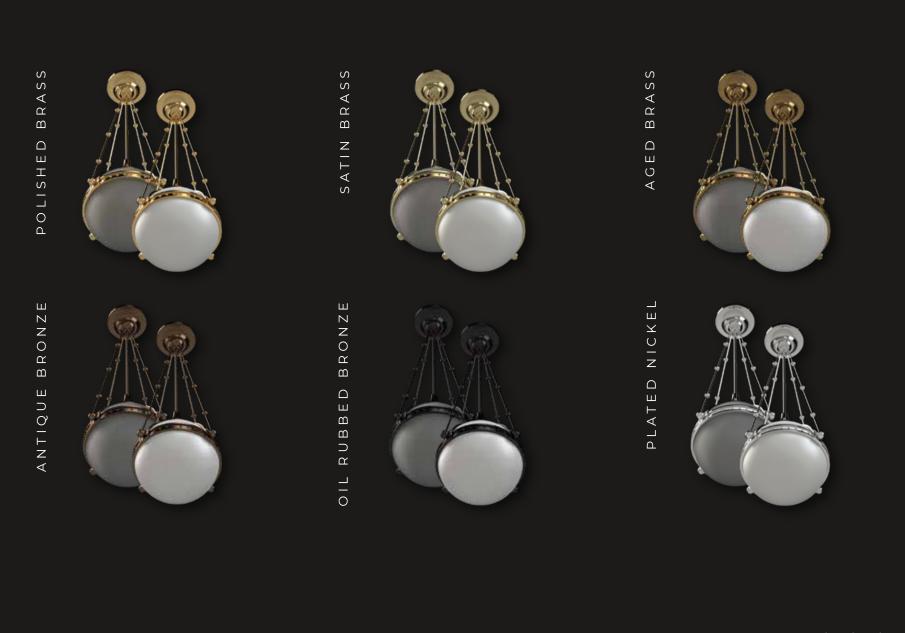

## SYMPHONIA GLOBE

23" W · 27" H

≈60 lbs.

BRASS

(1) 60W A19 1 CIRCUIT

STEM SUSPENSION

NRTL: DRY, DAMP

\*captured in multitextured plated nickel / white opal glass