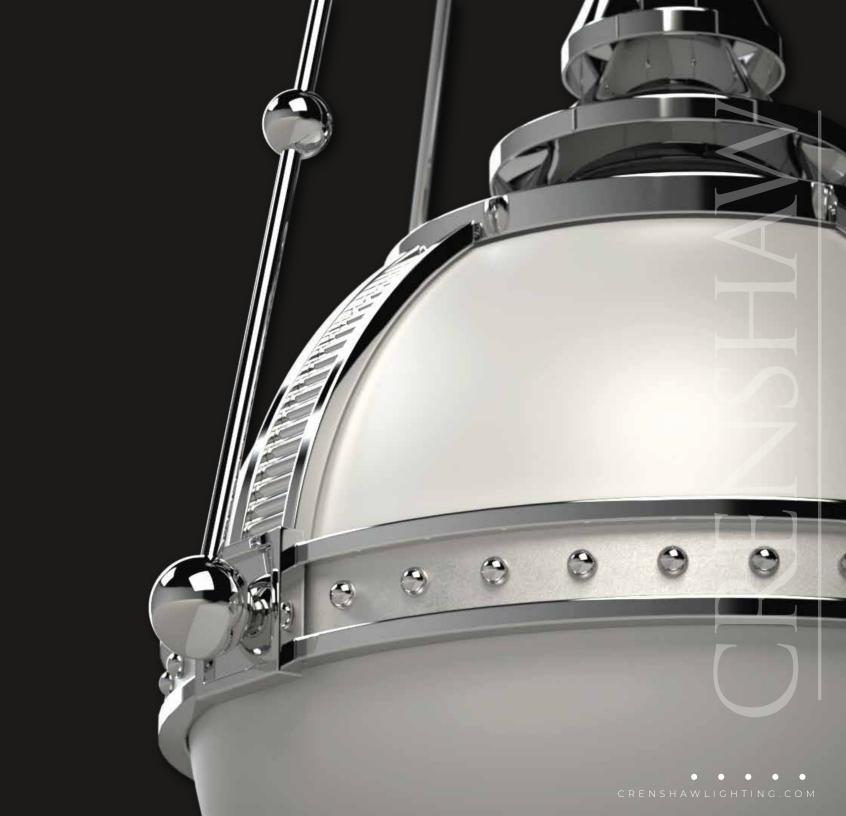

## SYMPHONIA GLOBE

23" W · 27" H

≈60 lbs.

BRASS

(1) 60W A19 1 CIRCUIT

STEM SUSPENSION

NRTL: DRY, DAMP

\*captured in multitextured plated nickel / white opal glass