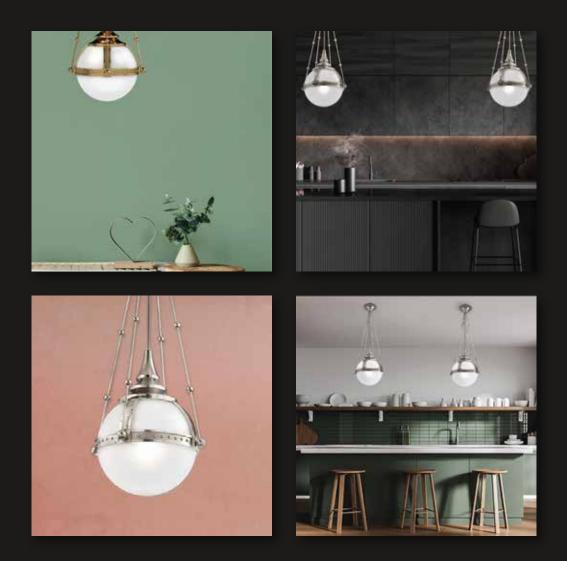

## SYMPHONIA GLOBE

23" W · 27" H

≈60 lbs.

BRASS

(1) 60W A19 1 CIRCUIT

STEM SUSPENSION

NRTL: DRY, DAMP

\*captured in multitextured plated nickel / white opal glass