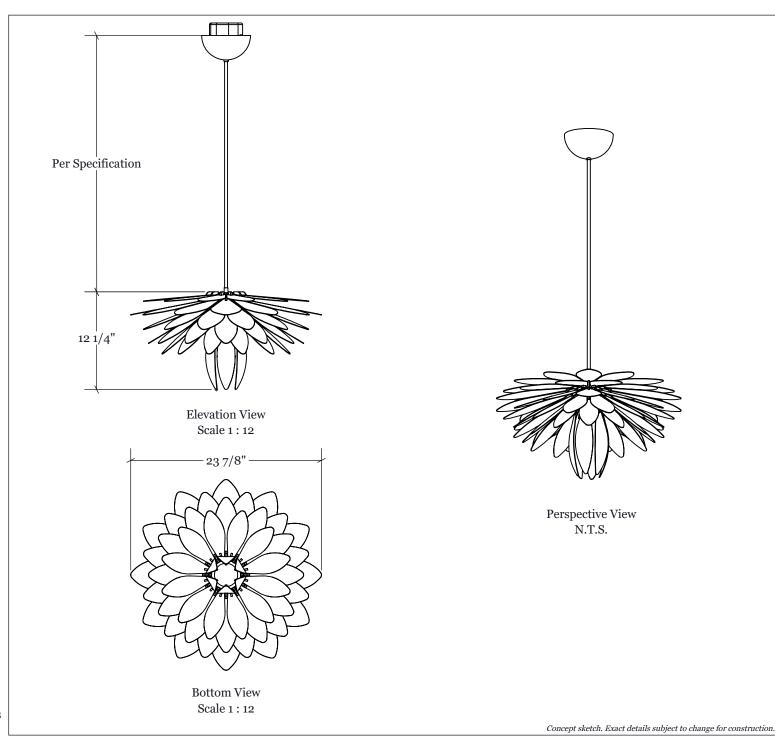

## CRENSHAW

Fixture: Dahlia (Small)

Width: 23 7/8" Height: 12 1/4" Crown/Extension: N/A Finish: Please Specify

Lens: Acrylic

Lamping: Integral LED

- 3000K

Suspension: Stem NRTL: Dry Location

Notes: