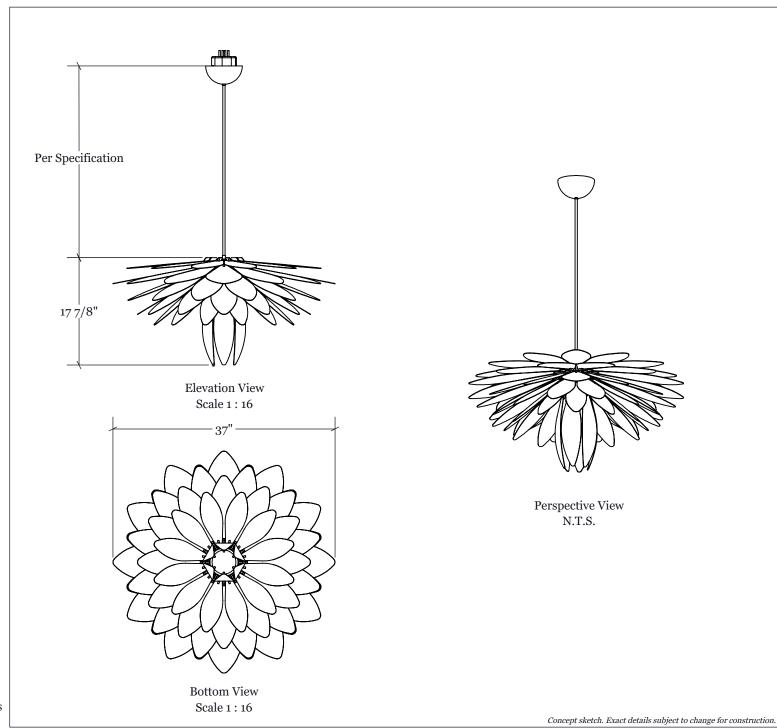

## CRENSHAW

Fixture: Dahlia (Large)

Width: 37" Height: 17 7/8" Crown/Extension: N/A Finish: Please Specify

Lens: Acrylic

Lamping: Integral LED

- 3000K

Suspension: Stem NRTL: Dry Location

Notes: